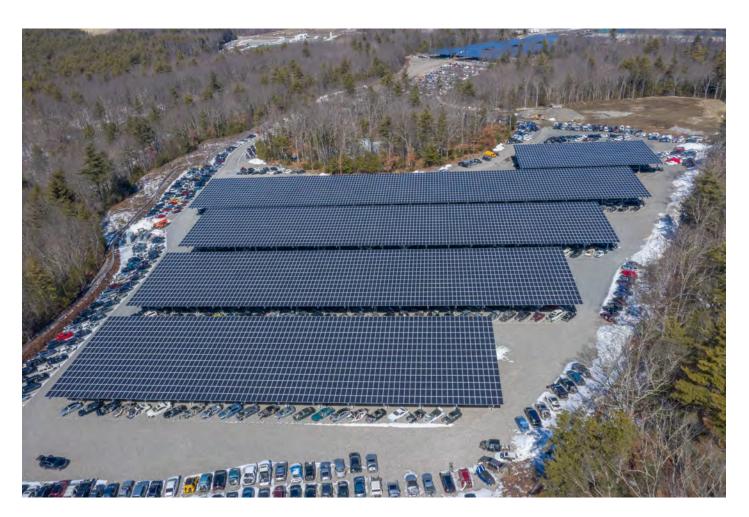

## Realize the energy potential of parking

Green Source long span canopy brings the flexibility of out garage top solution to ground lots. Each structure covers two parallel parking rows and an internal drive aisle using a single contiguous PV-covered canopy, maximizing energy production.