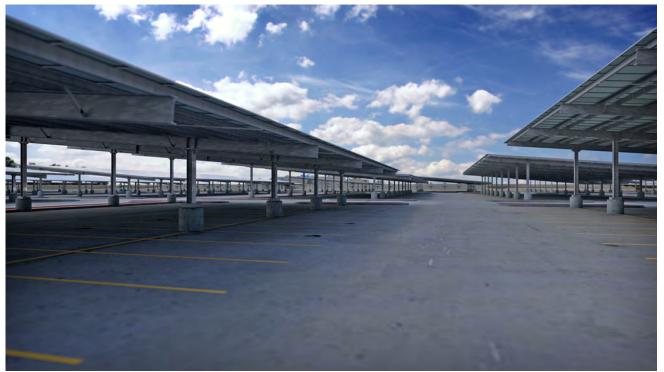

## Realize the energy potential of parking

Green Source long span canopy brings the flexibility of out garage top solution to ground lots. Each structure covers two parallel parking rows and an internal drive aisle using a single contiguous PV-covered canopy, maximizing energy production.