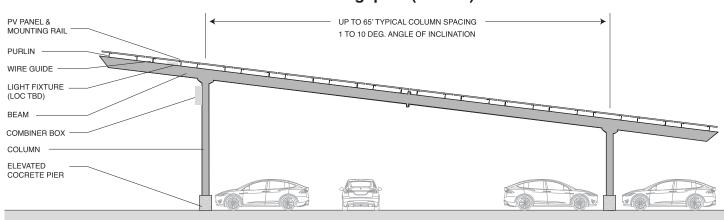

## Standard features and specifications

- Single or dual-incline design
- Vertical clearance: 9' minimum
- Footings: At grade or 2' above asphalt
- Carport width: Up to 110'
- Angles of inclination: 1 to 10 deg.
- Bay spacing: 18" to 27"